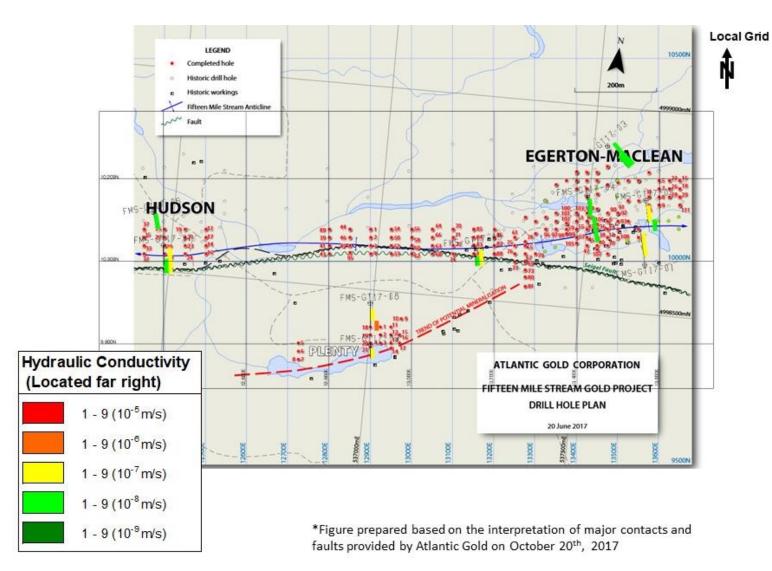

Figure B.2: Coordinates Definition at Fifteen Mile Stream

Figure B.3: Hydraulic Conductivity at Fifteen Mile Stream

Figure B.4: Hydraulic Conductivity Testing at Fifteen Mile Stream – Geological Interpretation