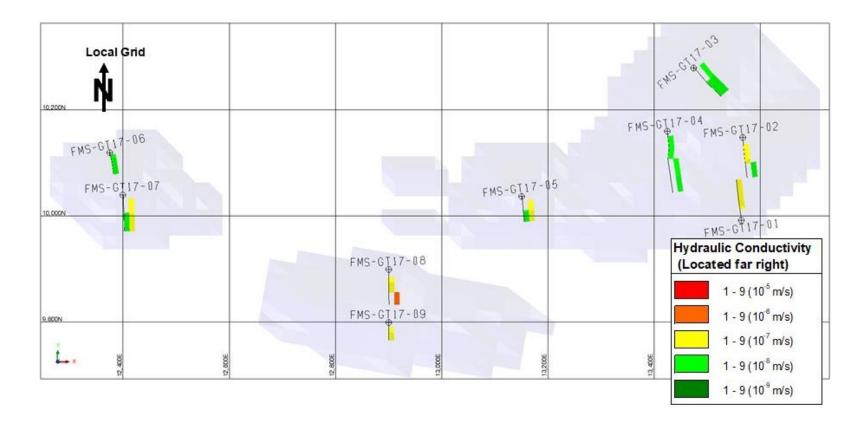

Figure B.2: Coordinates Definition at Fifteen Mile Stream

Figure B.3: Hydraulic Conductivity at Fifteen Mile Stream

Figure B.4: Hydraulic Conductivity Testing at Fifteen Mile Stream – Geological Interpretation