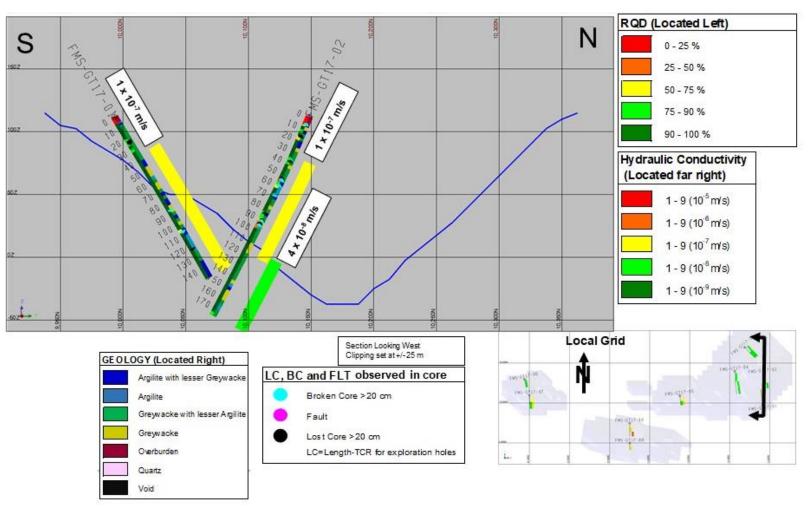

Figure B.5: Cross-section – FMS-GT17-01 and FMS-GT17-02

Figure B.6: Cross-section – FMS-GT17-03

Figure B.7: Cross-section – FMS-GT17-04

Figure B.8: Cross-section – FMS-GT17-05

Figure B.9: Cross-section – FMS-GT17-06 and FMS-GT17-07