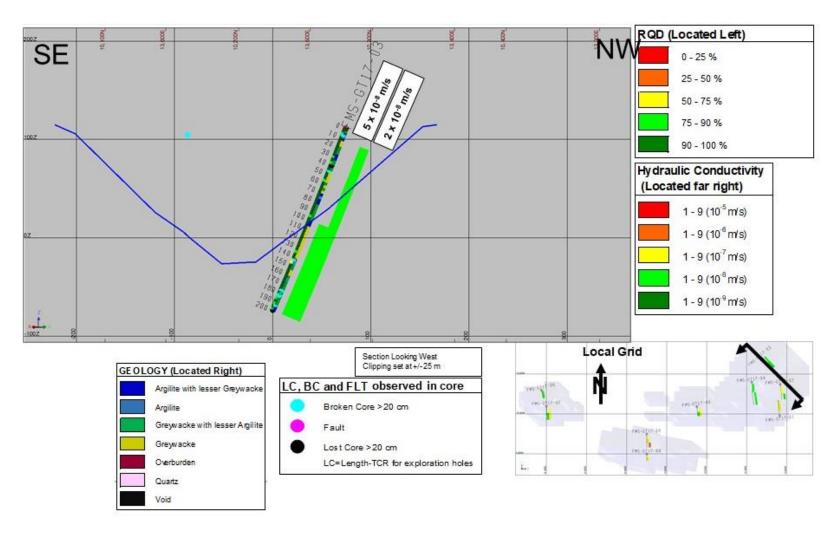

Figure B.5: Cross-section – FMS-GT17-01 and FMS-GT17-02

Figure B.6: Cross-section – FMS-GT17-03

Figure B.7: Cross-section – FMS-GT17-04

Figure B.8: Cross-section – FMS-GT17-05

Figure B.9: Cross-section – FMS-GT17-06 and FMS-GT17-07