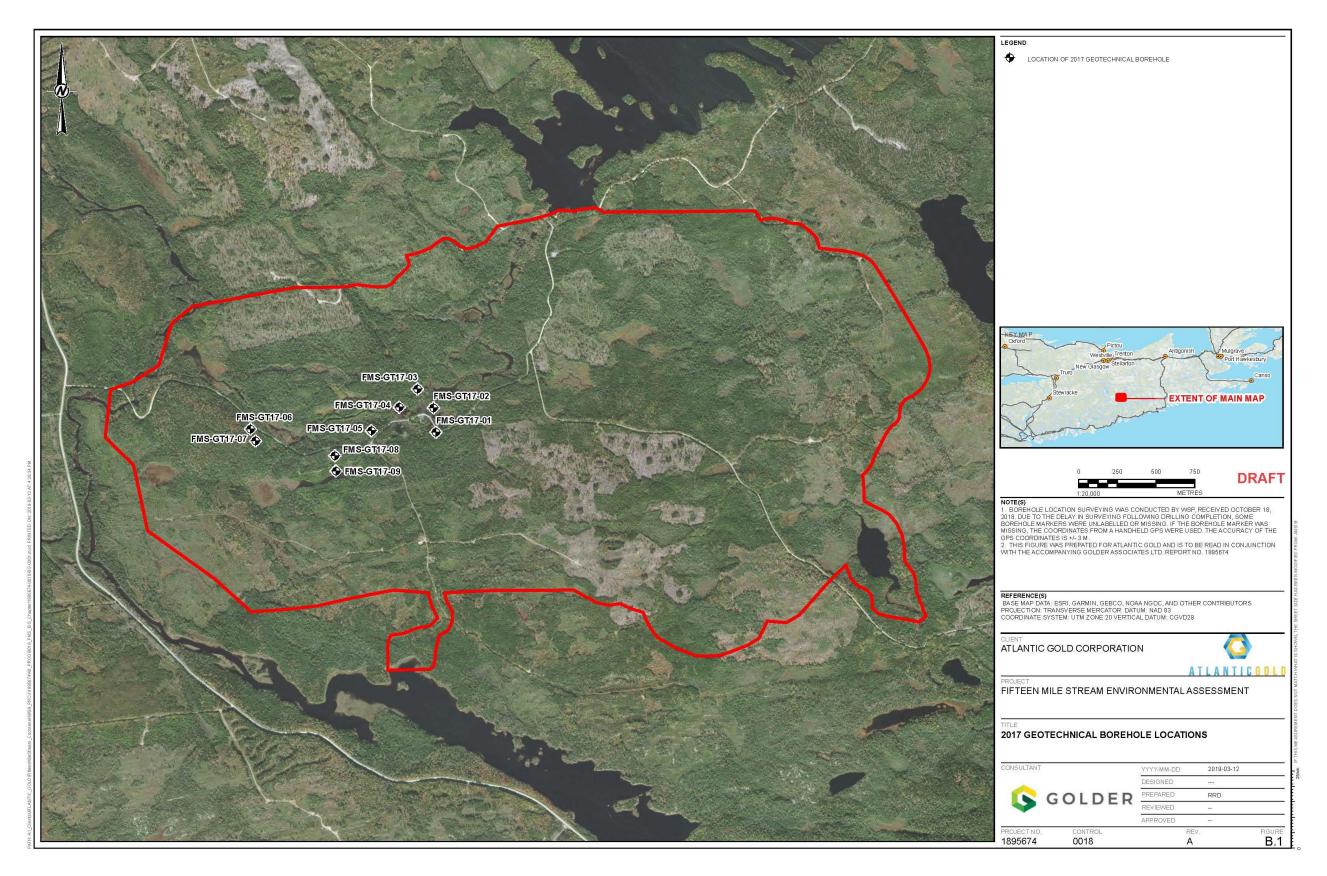

## **B.9 2017 GEOTECHNICAL HYDRAULIC CONDUCTIVITY DATA SUMMARY**

- Figure B.1 2017 Geotechnical Borehole Locations
- Figure B.2 Coordinate Definition
- Figure B.3 Hydraulic Conductivity Testing Results at Fifteen Mile Stream Plan View
- Figure B.4 Hydraulic Conductivity Testing Results at Fifteen Mile Steam Geological Interpretation
- Figures B.5 to B.10 Cross-section for each borehole