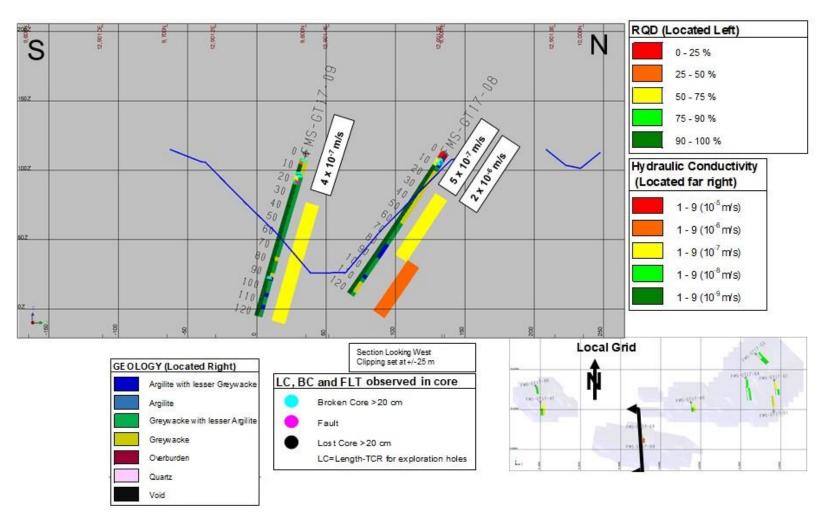

*

- Figure B.1 2017 Geotechnical Borehole Locations
- Figure B.2 Coordinate Definition
- Figure B.3 Hydraulic Conductivity Testing Results at Fifteen Mile Stream Plan View
- Figure B.4 Hydraulic Conductivity Testing Results at Fifteen Mile Steam Geological Interpretation
- Figures B.5 to B.10 Cross-section for each borehole





Figure B.2: Coordinates Definition at Fifteen Mile Stream



Figure B.3: Hydraulic Conductivity at Fifteen Mile Stream



Figure B.4: Hydraulic Conductivity Testing at Fifteen Mile Stream – Geological Interpretation



Figure B.5: Cross-section – FMS-GT17-01 and FMS-GT17-02



Figure B.6: Cross-section – FMS-GT17-03





Figure B.7: Cross-section – FMS-GT17-04



Figure B.8: Cross-section – FMS-GT17-05





Figure B.9: Cross-section – FMS-GT17-06 and FMS-GT17-07



Figure B.10: Cross-section – FMS-GT17-08 and FMS-GT17-09