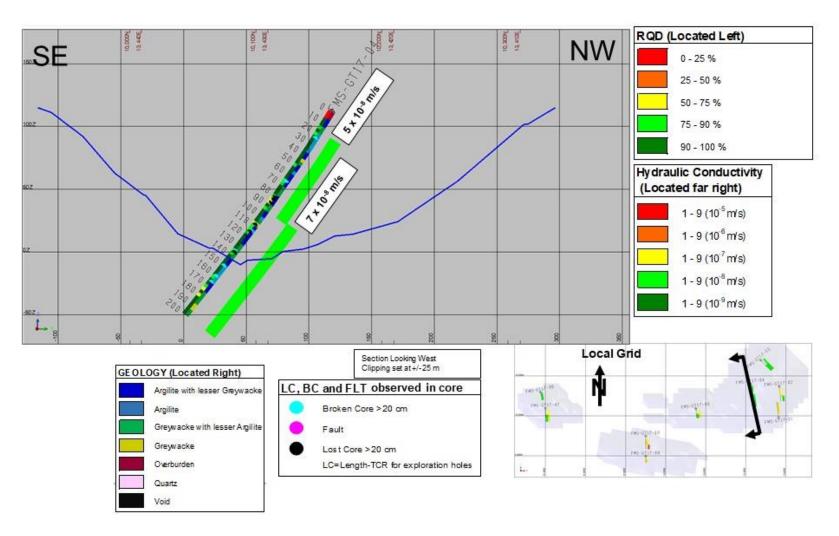

Figure B.5: Cross-section – FMS-GT17-01 and FMS-GT17-02

Figure B.6: Cross-section – FMS-GT17-03

Figure B.7: Cross-section – FMS-GT17-04

Figure B.8: Cross-section – FMS-GT17-05

Figure B.9: Cross-section – FMS-GT17-06 and FMS-GT17-07