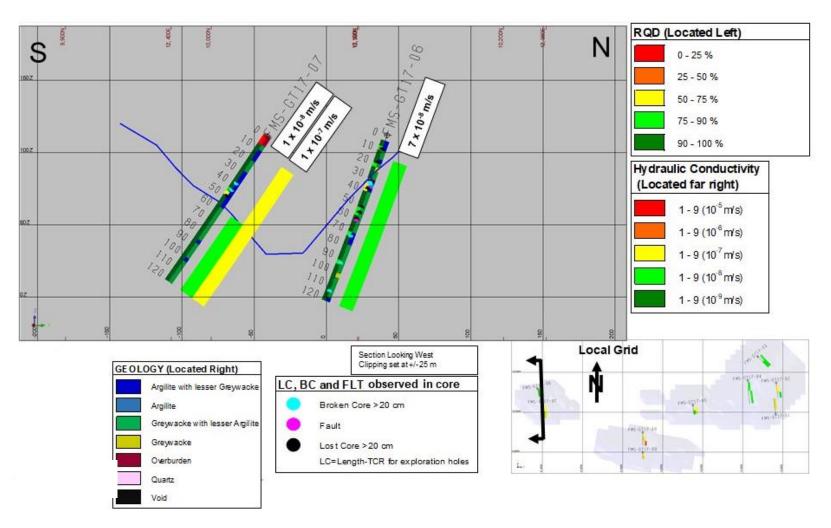

Figure B.5: Cross-section – FMS-GT17-01 and FMS-GT17-02

Figure B.6: Cross-section – FMS-GT17-03

Figure B.7: Cross-section – FMS-GT17-04

Figure B.8: Cross-section – FMS-GT17-05

Figure B.9: Cross-section – FMS-GT17-06 and FMS-GT17-07

Figure B.10: Cross-section – FMS-GT17-08 and FMS-GT17-09