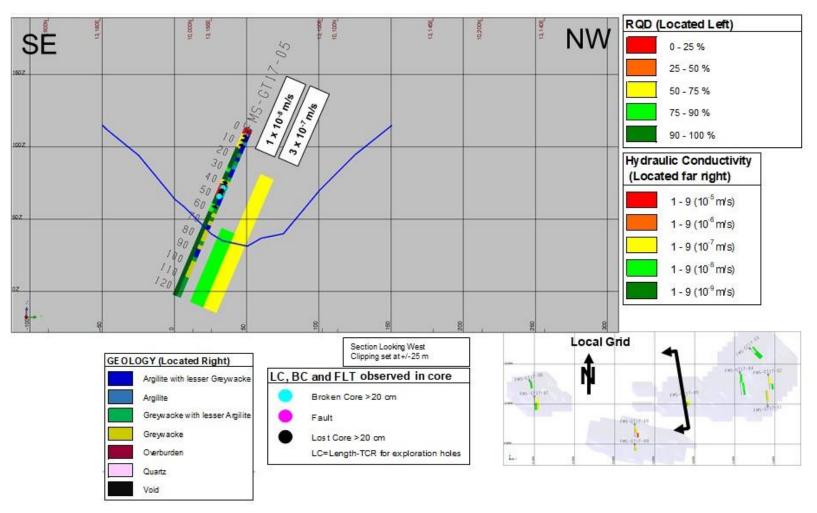

Figure B.5: Cross-section – FMS-GT17-01 and FMS-GT17-02

Figure B.6: Cross-section – FMS-GT17-03

Figure B.7: Cross-section – FMS-GT17-04

Figure B.8: Cross-section – FMS-GT17-05

Figure B.9: Cross-section – FMS-GT17-06 and FMS-GT17-07