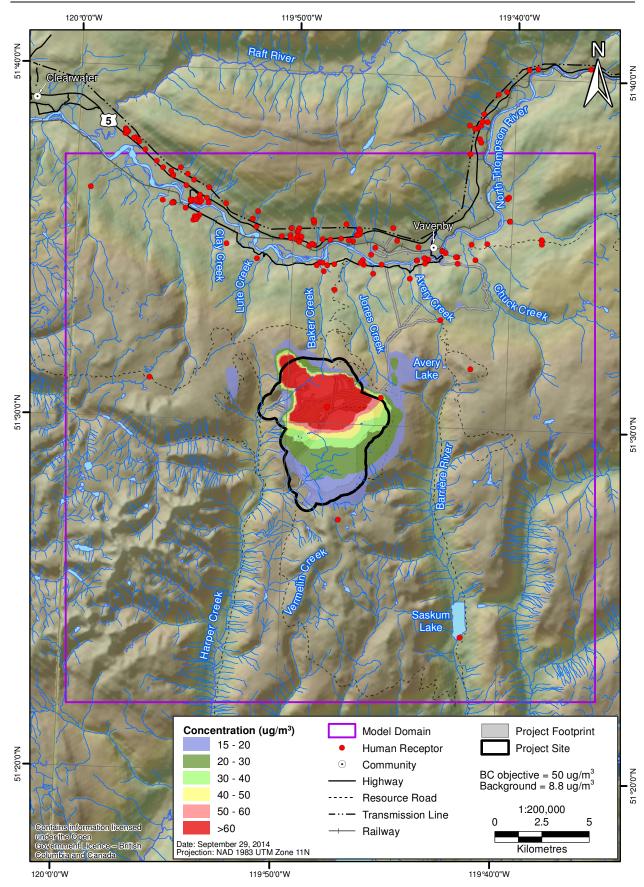

#### Predicted Maximum Total 24-Hour PM<sub>10</sub> Concentrations (Construction)