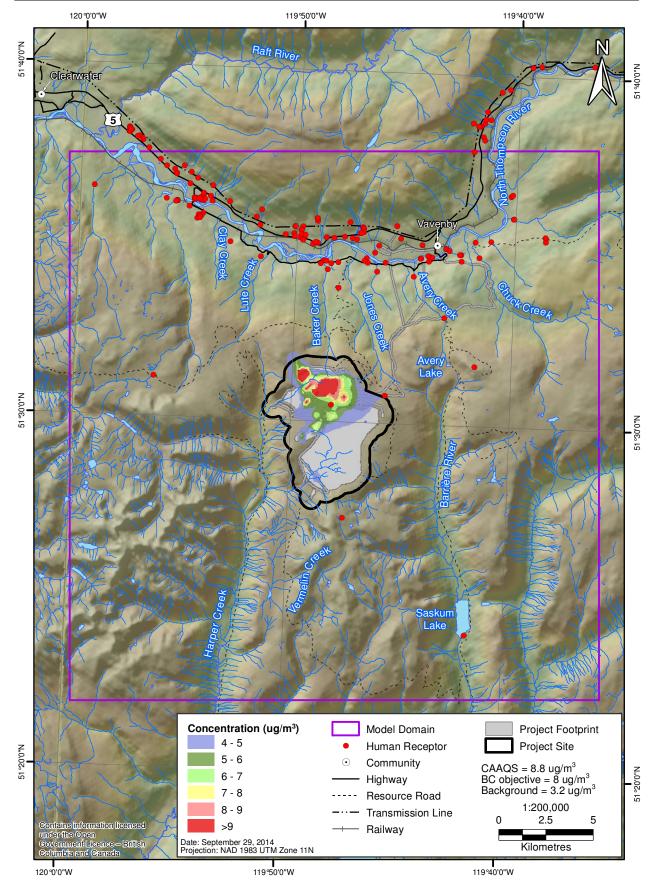

#### Predicted Maximum Total 24-Hour PM<sub>10</sub> Concentrations (Construction)

## Predicted Maximum Total 24-Hour PM<sub>10</sub> Concentrations (Operation)