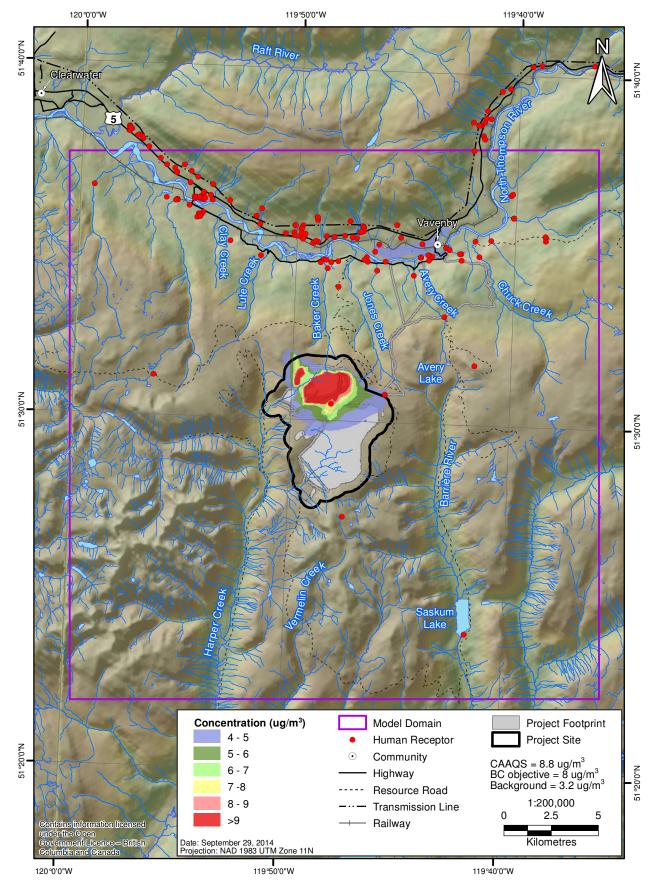

### Predicted Maximum Total 24-Hour PM<sub>2.5</sub> Concentrations (Construction)

## Predicted Maximum Total 24-Hour PM<sub>2.5</sub> Concentrations (Operation)