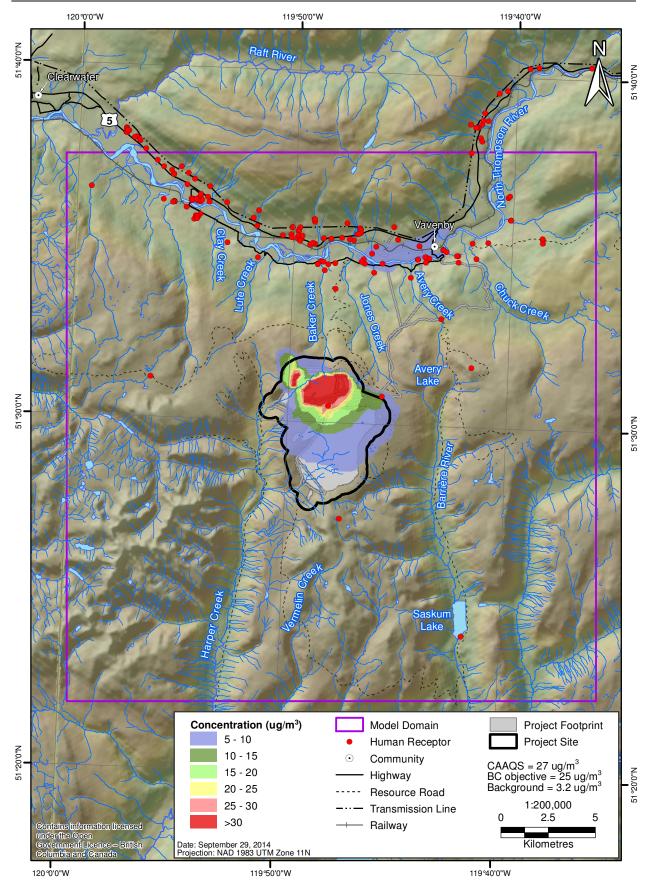

# Appendix 21-C

Human Health Receptors in Relation to Predicted Air Quality Contours for  $PM_{10}$  and  $PM_{2.5}$ 

HARPER CREEK PROJECT

Application for an Environmental Assessment Certificate/ Environmental Impact Statement

#### Predicted Maximum Total 24-Hour PM<sub>10</sub> Concentrations (Construction)





## Predicted Maximum Total 24-Hour PM<sub>10</sub> Concentrations (Operation)





### Predicted Maximum Total 24-Hour PM<sub>2.5</sub> Concentrations (Construction)





## Predicted Maximum Total 24-Hour PM<sub>2.5</sub> Concentrations (Operation)





#### Predicted Annual Total PM<sub>2.5</sub> Concentrations (Construction)





## Predicted Annual Total PM<sub>2.5</sub> Concentrations (Operation)