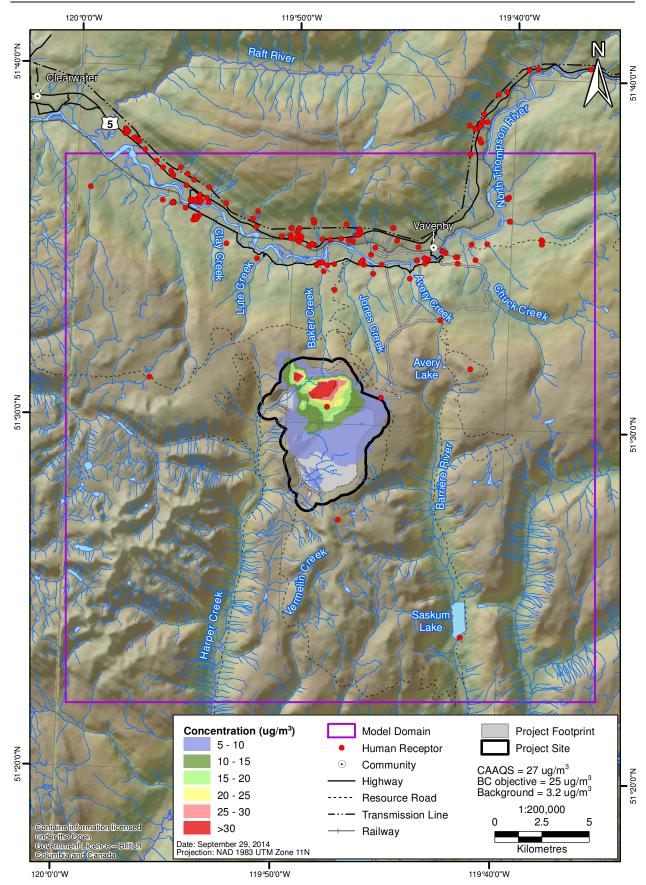

### Predicted Maximum Total 24-Hour PM<sub>2.5</sub> Concentrations (Construction)