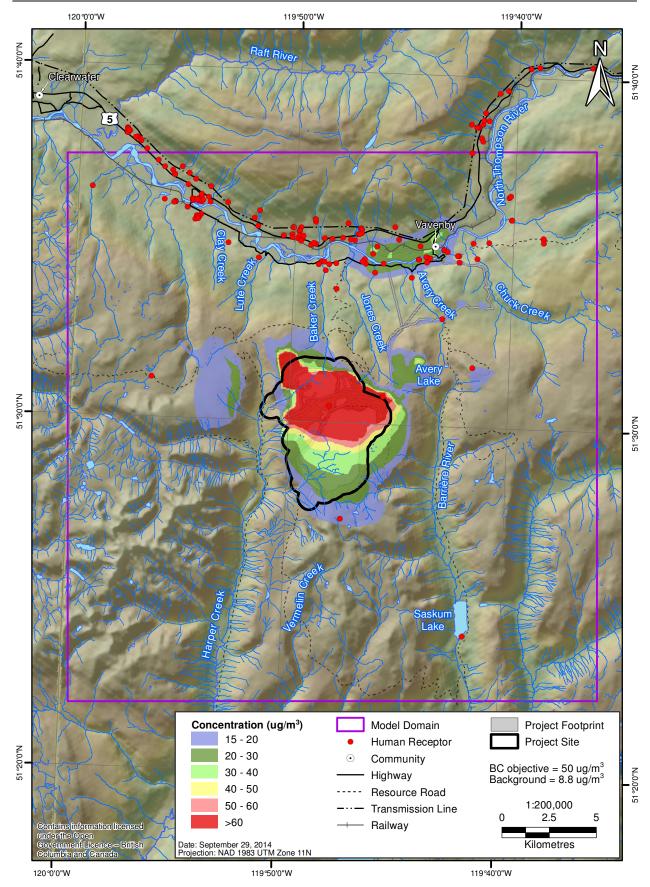

# Appendix 21-C

Human Health Receptors in Relation to Predicted Air Quality Contours for  $PM_{10}$  and  $PM_{2.5}$ 

HARPER CREEK PROJECT

Application for an Environmental Assessment Certificate/ Environmental Impact Statement

#### Predicted Maximum Total 24-Hour PM<sub>10</sub> Concentrations (Construction)





## Predicted Maximum Total 24-Hour PM<sub>10</sub> Concentrations (Operation)





### Predicted Maximum Total 24-Hour PM<sub>2.5</sub> Concentrations (Construction)





## Predicted Maximum Total 24-Hour PM<sub>2.5</sub> Concentrations (Operation)





#### Predicted Annual Total PM<sub>2.5</sub> Concentrations (Construction)





## Predicted Annual Total PM<sub>2.5</sub> Concentrations (Operation)